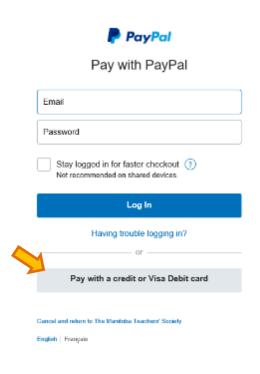

• Choosing "Pay Now" will bring you to the secure PayPal site. Please have your payment information ready. Otherwise, if it takes too long for you to retrieve it, the session will time out and you will need to go back to "Events" and choose the icon "Pay Now" on the right hand side.