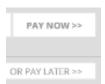

The last page ("Final Review" page) will let you review your registration details. If all is correct, you can submit your registration or, when there is a fee, make one of two choices:

When you submit your registration, you will receive an email from <a href="mailto:no-reply@mbteach.org">no-reply@mbteach.org</a> to acknowledge that we have received your registration.

• Choosing "Pay Now" will bring you to the secure PayPal site. Please have your payment information ready. Otherwise, if it takes too long for you to retrieve it, the session will time out and you will need to go back to "Events" and choose the icon "Pay Now" on the right hand side.

- If you choose "Pay Later", be aware that:
  - 1) your registration will not be completed unless a payment is received;
  - 2) depending on the event, there may be a clause indicating that your registration will be automatically removed if we do not receive your payment by a certain date;
  - 3) when you are ready to pay, return to the list of events. The events in which you are registered will be listed first. You will find the "Pay Now" link on the right side of the event.
- Read your confirmation email thoroughly for important information regarding your event.
- You will receive a second email as a confirmation of payment and it will come directly from PayPal. This is also your receipt. This email will be sent to the email you provided to PayPal upon payment.