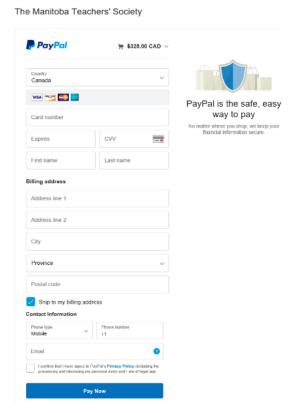

• Choosing "Pay Now" will bring you to the secure PayPal site. Please have your payment information ready. Otherwise, if it takes too long for you to retrieve it, the session will time out and you will need to go back to "Events" and choose the icon "Pay Now" on the right hand side.