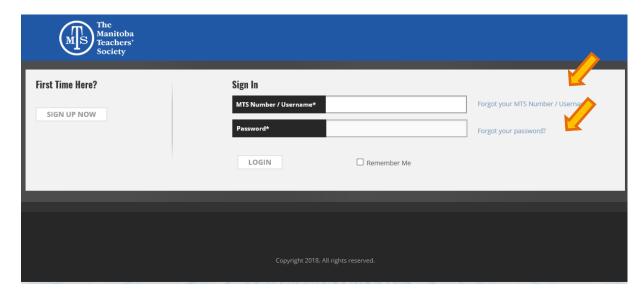

## Procedures on how to register online to an MTS event

Go to the "My Profile/Members Area" on our website at mbteach.org located in the grey task bar.

Enter your MTS Number and password in the "Sign In" area. If you forgot your MTS Number or Password, use the links provided on the right hand side.