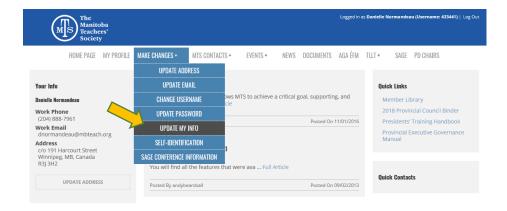

Once you have logged in, your home page will open.

Take a moment to ensure your profile information is up to date **including** your food allergies or restrictions. MTS will use this information whenever there is a meal provided at an event in which you are registered. You can find your food restrictions under the "Make Changes" tab at the top of the page, then click "Update My Info". Also verify that the email we have on file for you is correct, since this is where the email confirmation will be sent.