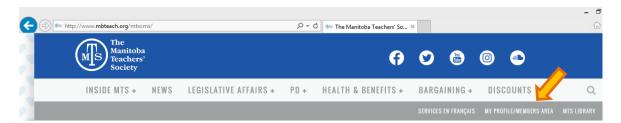

## Procedures on how to register online to an MTS event

Go to the "My Profile/Members Area" on our website at mbteach.org located in the grey task bar.

Enter your MTS Number and password in the "Sign In" area. If you forgot your MTS Number or Password, use the links provided on the right hand side.