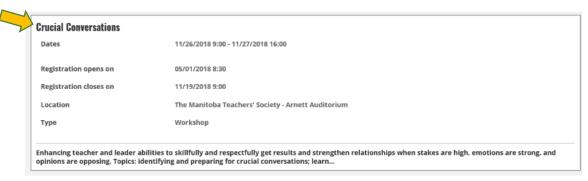

Note: If you want to see the full description of an event, simply click on the description and it will expand to show more information. If a payment is part of the registration process, please have your credit card/or PayPal information ready before you proceed.