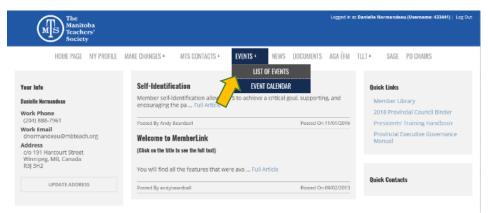

To see the list of available events, click on the "Events" tab at the top of the page.

Choose an event simply by clicking on the name of the event. This will bring you to the registration area of that event.